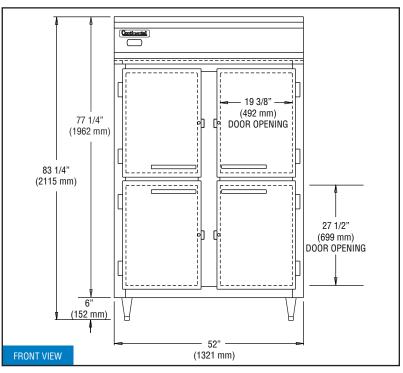

# **Model Specifications**

| DIMENSIONAL DATA [R/W]   Net Capacity (cubic feet)   21/21 (595/595 cu I)     Width, Overall (inches)   52 (1321 mm)     Depth, Overall (inches)   35 3/8 (899 mm)     Depth (inches) (less doors)   32 (813 mm)     Depth (inches) (doors open 90°)   55 ½ (1410 mm)     Clear Door Width (inches)   19 3/8 (492 mm)     Clear Half Door Height (inches)   27 ½ (699 mm)     Height, Overall (inches)   83 ¼ (2115 mm)     Height, Overall (inches)   6     Number of Doors   4     Number of Shelves   6     Shelf Area (square feet)   40.8 (3.8 sq m)     Tray Slide Capacity (refrigerator)   11 (per half section)     Tray Slide Capacity (warmer)   9 (top) 6 (bottom)     REFRIGERANT DATA     Condensing Unit Size (H.P.)   1/4     Capacity (BTU per hour)*   1940     ELECTRICAL DATA [R/W]     Voltage [R] (International)   115/60/1 (220/50/1)     Voltage [W]   208-230/60/1     Feed Wires (including ground)   3/3     Total Amps (International)   5.5 (3.5)/7.2 (7.2)     Total Wattage @ 208-230 volts   2250     10 ft. Cord/Plug (International)   Yes (No)/No     SHIPPING DATA     Height - Crated (inches)   85 ½ (2172 mm)     Width - Crated (inches)   42 (1067 mm)     Volume - Crated (cubic feet)   133 (3766 cu I)     Weight Std - Crated (pounds)   610 (277 kg)                                                                                                                                                                                                                                                                                                                                                                                                                                                                                                                                                                                                                                                                                                                                                                                                                            |                                    |                       |
|--------------------------------------------------------------------------------------------------------------------------------------------------------------------------------------------------------------------------------------------------------------------------------------------------------------------------------------------------------------------------------------------------------------------------------------------------------------------------------------------------------------------------------------------------------------------------------------------------------------------------------------------------------------------------------------------------------------------------------------------------------------------------------------------------------------------------------------------------------------------------------------------------------------------------------------------------------------------------------------------------------------------------------------------------------------------------------------------------------------------------------------------------------------------------------------------------------------------------------------------------------------------------------------------------------------------------------------------------------------------------------------------------------------------------------------------------------------------------------------------------------------------------------------------------------------------------------------------------------------------------------------------------------------------------------------------------------------------------------------------------------------------------------------------------------------------------------------------------------------------------------------------------------------------------------------------------------------------------------------------------------------------------------------------------------------------------------------------------------------------------------|------------------------------------|-----------------------|
| Width, Overall (inches)       52 (1321 mm)         Depth, Overall (inches) (including handles)       35 3/8 (899 mm)         Depth (inches) (less doors)       32 (813 mm)         Depth (inches) (doors open 90°)       55 ½ (1410 mm)         Clear Door Width (inches)       19 3/8 (492 mm)         Clear Half Door Height (inches)       27 ½ (699 mm)         Height, Overall (inches) (including 6" legs)       83 ¼ (2115 mm)         Number of Doors       4         Number of Shelves       6         Shelf Area (square feet)       40.8 (3.8 sq m)         Tray Slide Capacity (refrigerator)       11 (per half section)         Tray Slide Capacity (warmer)       9 (top) 6 (bottom)         REFRIGERANT DATA       20         Condensing Unit Size (H.P.)       ½         Capacity (BTU per hour)*       1940         ELECTRICAL DATA [R/W]         Voltage [R] (International)       115/60/1 (220/50/1)         Voltage [W]       208-230/60/1         Feed Wires (including ground)       3/3         Total Amps (International)       5.5 (3.5)/7.2 (7.2)         Total Wattage @ 208-230 volts       2250         10 ft. Cord/Plug (International)       Yes (No)/No         SHIPPING DATA         Height - Crated (inches)       42 (1067 mm)                                                                                                                                                                                                                                                                                                                                                                                                                                                                                                                                                                                                                                                                                                                                                                                                                                                            | DIMENSIONAL DATA [R/W]             |                       |
| Depth, Overall (inches) (including handles)  Depth (inches) (less doors)  Depth (inches) (loors open 90°)  S5 ½ (1410 mm)  Clear Door Width (inches)  19 ¾ (492 mm)  Clear Half Door Height (inches)  27 ½ (699 mm)  Height, Overall (inches) (including 6° legs)  Number of Doors  4  Number of Shelves  6  Shelf Area (square feet)  Tray Slide Capacity (refrigerator)  Tray Slide Capacity (warmer)  Pethode (square feet)  Tray Slide Capacity (warmer)  Pethode (square feet)  Tray Slide Capacity (warmer)  Pethode (square feet)  Todal Size (H.P.)  Letterrical Data (R/W)  Voltage [R] (International)  Voltage [R] (International)  Total Amps (International)  Total Amps (International)  Total Amps (International)  Total Wattage @ 208-230 volts  2250  Total Wattage @ 208-230 volts  10 ft. Cord/Plug (International)  SHIPPING DATA  Height - Crated (inches)  Width - Crated (inches)  Depth - Crated (inches)  Volume - Crated (cubic feet)  Weight Std - Crated (pounds)  580 (263 kg)                                                                                                                                                                                                                                                                                                                                                                                                                                                                                                                                                                                                                                                                                                                                                                                                                                                                                                                                                                  | Net Capacity (cubic feet)          | 21/21 (595/595 cu I)  |
| Depth (inches) (less doors)   32 (813 mm)                                                                                                                                                                                                                                                                                                                                                                                                                                                                                                                                                                                                                                                                                                                                                                                                                                                                                                                                                                                                                                                                                                                                                                                                                                                                                                                                                                                                                                                                                                                                                                                                                                                                                                                                                                                                                                                                                                                                                                                                                                                                                      | Width, Overall (inches)            | 52 (1321 mm)          |
| Depth (inches) (doors open 90°)   55 ½ (1410 mm)                                                                                                                                                                                                                                                                                                                                                                                                                                                                                                                                                                                                                                                                                                                                                                                                                                                                                                                                                                                                                                                                                                                                                                                                                                                                                                                                                                                                                                                                                                                                                                                                                                                                                                                                                                                                                                                                                                                                                                                                                                                                               |                                    | 35 3/8 (899 mm)       |
| Clear Door Width (inches)  Clear Half Door Height (inches)  Clear Half Door Height (inches)  Height, Overall (inches) (including 6" legs)  Number of Doors  Number of Shelves  Shelf Area (square feet)  Tray Slide Capacity (refrigerator)  Tray Slide Capacity (warmer)  REFRIGERANT DATA  Condensing Unit Size (H.P.)  Capacity (BTU per hour)*  FLECTRICAL DATA [R/W]  Voltage [R] (International)  Total Amps (International)  Total Amps (International)  Total Wattage @ 208-230 volts  10 ft. Cord/Plug (International)  SHIPPING DATA  Height - Crated (inches)  Width - Crated (inches)  Depth - Crated (cubic feet)  Weight Std - Crated (pounds)  172 (699 mm)  27 ½ (699 mm)  83 ¼ (2115 mm)  40.8 (3.8 sq m)  11 (per half section)  12 (per half section)  13 (38 q m)  14 (2115 mm)  40.8 (3.8 q m)  15 (bet)  15 (5 (3.5) /7.2 (7.2)  17 (20/50/1)  18 (20/50/1)  19 (20/50/1)  19 (20/50/1)  19 (20/50/1)  19 (20/50/1)  19 (20/50/1)  19 (20/50/1)  10 (per half section)  11 (per half section)  12 (per half section)  13 (220/50/1)  14 (20/50/1)  15 (6) (bottom)  16 (bottom)  17 (per half section)  17 (per half section)  18 (20/50/1)  19 (20/50/1)  19 (20/50/1)  19 (20/50/1)  19 (20/50/1)  19 (20/50/1)  19 (20/50/1)  19 (20/50/1)  19 (20/50/1)  10 (per half section)  11 (per half section)  12 (per half section)  13 (4/60/1)  14 (20/50/1)  15 (6) (bottom)  16 (bottom)  17 (per half secti | Depth (inches) (less doors)        | 32 (813 mm)           |
| Clear Half Door Height (inches)  Height, Overall (inches) (including 6" legs)  Number of Doors  A Number of Shelves  Shelf Area (square feet)  Tray Slide Capacity (refrigerator)  Tray Slide Capacity (warmer)  REFRIGERANT DATA  Condensing Unit Size (H.P.)  Capacity (BTU per hour)*  PLECTRICAL DATA [R/W]  Voltage [R] (International)  Total Amps (International)  Total Amps (International)  Total Wattage @ 208-230 volts  10 ft. Cord/Plug (International)  Width - Crated (inches)  Weight Std - Crated (pounds)  Veleght Std - Crated (pounds)  S83 ½ (263 kg)  4 (2115 mm)  83 ½ (2115 mm)  4 (2115 mm)  84 (2115 mm)  85 ½ (2017 mm)  86 (1626 mm)  87 (2117 mm)  88 (2117 mm)  89 (101 mm)  11 (per half section)  12 (per half section)  12 (per half section)  13 (38 quare fet)  40.8 (3.8 qm)  11 (per half section)  12 (per half section)  13 (220/50/1)  14 (220/50/1)  15 (50/1) (220/50/1)  16 (250/50/1)  17 (20/50/1)  18 (20/50/1)  18 (20/50/1)  19 (20/50/1)  19 (20/50/1)  19 (20/50/1)  19 (20/50/1)  19 (20/50/1)  19 (20/50/1)  19 (20/50/1)  19 (20/50/1)  19 (20/50/1)  10 (1 (per half section)  11 (per h | Depth (inches) (doors open 90°)    | 55 ½ (1410 mm)        |
| Height, Overall (inches) (including 6" legs)  Number of Doors  Number of Shelves  Shelf Area (square feet)  Tray Slide Capacity (refrigerator)  Tray Slide Capacity (warmer)  REFRIGERANT DATA  Condensing Unit Size (H.P.)  Capacity (BTU per hour)*  PELECTRICAL DATA [R/W]  Voltage [R] (International)  Total Amps (International)  Total Amps (International)  Total Wattage @ 208-230 volts  10 ft. Cord/Plug (International)  SHIPPING DATA  Height - Crated (inches)  Width - Crated (inches)  Volume - Crated (cubic feet)  Weight Std - Crated (pounds)  580 (263 kg)                                                                                                                                                                                                                                                                                                                                                                                                                                                                                                                                                                                                                                                                                                                                                                                                                                                                                                                                                                                                                                                                                                                                                                                                                                                                                                                                                                                                                                                                                                                                                | Clear Door Width (inches)          | 19 3/8 (492 mm)       |
| Number of Doors  Number of Shelves  Shelf Area (square feet) Tray Slide Capacity (refrigerator) Tray Slide Capacity (warmer)  REFRIGERANT DATA  Condensing Unit Size (H.P.) Capacity (BTU per hour)*  ELECTRICAL DATA [R/W]  Voltage [R] (International)  Voltage [W]  Feed Wires (including ground) Total Amps (International)  Total Wattage @ 208-230 volts 10 ft. Cord/Plug (International)  SHIPPING DATA  Height - Crated (inches)  Width - Crated (inches)  Volume - Crated (cubic feet)  Weight Std - Crated (pounds)  40.8 (3.8 sq m) 40.8 (3.8 sq m)  11 (per half section)  11 (per half section)  11 (per half section)  11 (per half section)  12 (top) 6 (bottom)  14 (1940  1940  1940  1940  1940  1956  1967  1976  1977  1980  1980  208-230/60/1  2250  10 ft. Cord/Plug (International)  Yes (No)/No  SHIPPING DATA  Height - Crated (inches)  42 (1067 mm)  Volume - Crated (cubic feet)  133 (3766 cu l)  Weight Std - Crated (pounds)                                                                                                                                                                                                                                                                                                                                                                                                                                                                                                                                                                                                                                                                                                                                                                                                                                                                                                                                                                                                                                                                                                                                                                   | Clear Half Door Height (inches)    | 27 ½ (699 mm)         |
| Number of Shelves  Shelf Area (square feet)  Tray Slide Capacity (refrigerator)  Tray Slide Capacity (warmer)  REFRIGERANT DATA  Condensing Unit Size (H.P.)  Capacity (BTU per hour)*  ELECTRICAL DATA [R/W]  Voltage [R] (International)  Total Amps (International)  Total Wattage @ 208-230 volts  10 ft. Cord/Plug (International)  Width - Crated (inches)  Weight Std - Crated (pounds)  Selection  40.8 (3.8 sq m)  40.8 (3.8 sq m)  11 (per half section)  9 (top) 6 (bottom)  1940  1940  1940  1940  208-230/60/1 (220/50/1)  105/60/1 (220/50/1)  105/60/1 (220/50/1)  105/60/1 (220/50/1)  105/60/1 (220/50/1)  105/60/1 (220/50/1)  105/60/1 (220/50/1)  105/60/1 (220/50/1)  105/60/1 (220/50/1)  105/60/1 (220/50/1)  105/60/1 (220/50/1)  105/60/1 (220/50/1)  105/60/1 (220/50/1)  105/60/1 (220/50/1)  105/60/1 (220/50/1)  105/60/1 (220/50/1)  105/60/1 (220/50/1)  105/60/1 (220/50/1)  105/60/1 (220/50/1)  105/60/1 (220/50/1)  105/60/1 (220/50/1)  105/60/1 (220/50/1)  105/60/1 (220/50/1)  105/60/1 (220/50/1)  105/60/1 (220/50/1)  105/60/1 (220/50/1)  105/60/1 (220/50/1)  105/60/1 (220/50/1)  105/60/1 (220/50/1)  105/60/1 (220/50/1)  105/60/1 (220/50/1)  105/60/1 (220/50/1)  105/60/1 (220/50/1)  105/60/1 (220/50/1)  105/60/1 (220/50/1)  105/60/1 (220/50/1)  105/60/1 (220/50/1)  105/60/1 (220/50/1)  105/60/1 (220/50/1)  105/60/1 (220/50/1)  105/60/1 (220/50/1)  105/60/1 (220/50/1)  105/60/1 (220/50/1)  105/60/1 (220/50/1)  105/60/1 (220/50/1)  105/60/1 (220/50/1)  105/60/1 (220/50/1)  105/60/1 (220/50/1)  105/60/1 (220/50/1)  105/60/1 (220/50/1)  105/60/1 (220/50/1)  105/60/1 (220/50/1)  105/60/1 (220/50/1)  105/60/1 (220/50/1)  105/60/1 (220/50/1)  105/60/1 (220/50/1)  105/60/1 (220/50/1)  105/60/1 (220/50/1)  105/60/1 (220/50/1)  105/60/1 (220/50/1)  105/60/1 (220/50/1)  105/60/1 (220/50/1)  105/60/1 (220/50/1)  105/60/1 (220/50/1)  105/60/1 (220/50/1)  105/60/1 (220/50/1)  105/60/1 (220/50/1)  105/60/1 (220/50/1)  105 |                                    | 83 ½ (2115 mm)        |
| Shelf Area (square feet)       40.8 (3.8 sq m)         Tray Slide Capacity (refrigerator)       11 (per half section)         Tray Slide Capacity (warmer)       9 (top) 6 (bottom)         REFRIGERANT DATA         Condensing Unit Size (H.P.)       1/4         Capacity (BTU per hour)*       1940         ELECTRICAL DATA [R/W]         Voltage [R] (International)       115/60/1 (220/50/1)         Voltage [W]       208-230/60/1         Feed Wires (including ground)       3/3         Total Amps (International)       5.5 (3.5)/7.2 (7.2)         Total Wattage @ 208-230 volts       2250         10 ft. Cord/Plug (International)       Yes (No)/No         SHIPPING DATA         Height - Crated (inches)       85 ½ (2172 mm)         Width - Crated (inches)       42 (1067 mm)         Volume - Crated (cubic feet)       133 (3766 cu l)         Weight Std - Crated (pounds)       580 (263 kg)                                                                                                                                                                                                                                                                                                                                                                                                                                                                                                                                                                                                                                                                                                                                                                                                                                                                                                                                                                                                                                                                                                                                                                                                           | Number of Doors                    | 4                     |
| Tray Slide Capacity (refrigerator)  Tray Slide Capacity (warmer)  REFRIGERANT DATA  Condensing Unit Size (H.P.)  Capacity (BTU per hour)*  PELECTRICAL DATA [R/W]  Voltage [R] (International)  Voltage [W]  Total Amps (International)  Total Wattage @ 208-230 volts  10 ft. Cord/Plug (International)  SHIPPING DATA  Height - Crated (inches)  Width - Crated (inches)  Volume - Crated (cubic feet)  Weight Std - Crated (pounds)  11 (per half section)  9 (top) 6 (bottom)  1/4  1940  1940  208-230/60/1 (220/50/1)  1940  208-230/60/1  5.5 (3.5)/7.2 (7.2)  2250  Yes (No)/No  SHIPPING DATA  Height - Crated (inches)  42 (2172 mm)  Volume - Crated (cubic feet)  133 (3766 cu l)  Weight Std - Crated (pounds)  580 (263 kg)                                                                                                                                                                                                                                                                                                                                                                                                                                                                                                                                                                                                                                                                                                                                                                                                                                                                                                                                                                                                                                                                                                                                                                                                                                                                                                                                                                                      | Number of Shelves                  | 6                     |
| Tray Slide Capacity (warmer)       9 (top) 6 (bottom)         REFRIGERANT DATA         Condensing Unit Size (H.P.)       ½4         Capacity (BTU per hour)*       1940         ELECTRICAL DATA [R/W]         Voltage [R] (International)       115/60/1 (220/50/1)         Voltage [W]       208-230/60/1         Feed Wires (including ground)       3/3         Total Amps (International)       5.5 (3.5)/7.2 (7.2)         Total Wattage @ 208-230 volts       2250         10 ft. Cord/Plug (International)       Yes (No)/No         SHIPPING DATA         Height - Crated (inches)       85 ½ (2172 mm)         Width - Crated (inches)       64 (1626 mm)         Depth - Crated (inches)       42 (1067 mm)         Volume - Crated (cubic feet)       133 (3766 cu l)         Weight Std - Crated (pounds)       580 (263 kg)                                                                                                                                                                                                                                                                                                                                                                                                                                                                                                                                                                                                                                                                                                                                                                                                                                                                                                                                                                                                                                                                                                                                                                                                                                                                                       | Shelf Area (square feet)           | 40.8 (3.8 sq m)       |
| REFRIGERANT DATA         Condensing Unit Size (H.P.)       1/4         Capacity (BTU per hour)*       1940         ELECTRICAL DATA [R/W]         Voltage [R] (International)       115/60/1 (220/50/1)         Voltage [W]       208-230/60/1         Feed Wires (including ground)       3/3         Total Amps (International)       5.5 (3.5)/7.2 (7.2)         Total Wattage @ 208-230 volts       2250         10 ft. Cord/Plug (International)       Yes (No)/No         SHIPPING DATA         Height - Crated (inches)       85 ½ (2172 mm)         Width - Crated (inches)       64 (1626 mm)         Depth - Crated (inches)       42 (1067 mm)         Volume - Crated (cubic feet)       133 (3766 cu l)         Weight Std - Crated (pounds)                                                                                                                                                                                                                                                                                                                                                                                                                                                                                                                                                                                                                                                                                                                                                                                                                                                                                                                                                                                                                                                                                                                                                                                                                                                                                                                                                                       | Tray Slide Capacity (refrigerator) | 11 (per half section) |
| Condensing Unit Size (H.P.) 1/4  Capacity (BTU per hour)* 1940  ELECTRICAL DATA [R/W]  Voltage [R] (International) 115/60/1 (220/50/1)  Voltage [W] 208-230/60/1  Feed Wires (including ground) 3/3  Total Amps (International) 5.5 (3.5)/7.2 (7.2)  Total Wattage @ 208-230 volts 2250  10 ft. Cord/Plug (International) Yes (No)/No  SHIPPING DATA  Height - Crated (inches) 85 1/2 (2172 mm)  Width - Crated (inches) 42 (1067 mm)  Volume - Crated (cubic feet) 133 (3766 cu l)  Weight Std - Crated (pounds) 580 (263 kg)                                                                                                                                                                                                                                                                                                                                                                                                                                                                                                                                                                                                                                                                                                                                                                                                                                                                                                                                                                                                                                                                                                                                                                                                                                                                                                                                                                                                                                                                                                                                                                                                 | Tray Slide Capacity (warmer)       | 9 (top) 6 (bottom)    |
| Capacity (BTU per hour)*       1940         ELECTRICAL DATA [R/W]         Voltage [R] (International)       115/60/1 (220/50/1)         Voltage [W]       208-230/60/1         Feed Wires (including ground)       3/3         Total Amps (International)       5.5 (3.5)/7.2 (7.2)         Total Wattage @ 208-230 volts       2250         10 ft. Cord/Plug (International)       Yes (No)/No         SHIPPING DATA         Height - Crated (inches)       85 ½ (2172 mm)         Width - Crated (inches)       64 (1626 mm)         Depth - Crated (inches)       42 (1067 mm)         Volume - Crated (cubic feet)       133 (3766 cu l)         Weight Std - Crated (pounds)       580 (263 kg)                                                                                                                                                                                                                                                                                                                                                                                                                                                                                                                                                                                                                                                                                                                                                                                                                                                                                                                                                                                                                                                                                                                                                                                                                                                                                                                                                                                                                           | REFRIGERANT DATA                   |                       |
| ELECTRICAL DATA [R/W]           Voltage [R] (International)         115/60/1 (220/50/1)           Voltage [W]         208-230/60/1           Feed Wires (including ground)         3/3           Total Amps (International)         5.5 (3.5)/7.2 (7.2)           Total Wattage @ 208-230 volts         2250           10 ft. Cord/Plug (International)         Yes (No)/No           SHIPPING DATA           Height - Crated (inches)         85 ½ (2172 mm)           Width - Crated (inches)         64 (1626 mm)           Depth - Crated (inches)         42 (1067 mm)           Volume - Crated (cubic feet)         133 (3766 cu l)           Weight Std - Crated (pounds)         580 (263 kg)                                                                                                                                                                                                                                                                                                                                                                                                                                                                                                                                                                                                                                                                                                                                                                                                                                                                                                                                                                                                                                                                                                                                                                                                                                                                                                                                                                                                                         | Condensing Unit Size (H.P.)        | 1/4                   |
| Voltage [R] (International)       115/60/1 (220/50/1)         Voltage [W]       208-230/60/1         Feed Wires (including ground)       3/3         Total Amps (International)       5.5 (3.5)/7.2 (7.2)         Total Wattage @ 208-230 volts       2250         10 ft. Cord/Plug (International)       Yes (No)/No         SHIPPING DATA         Height - Crated (inches)       85 ½ (2172 mm)         Width - Crated (inches)       64 (1626 mm)         Depth - Crated (inches)       42 (1067 mm)         Volume - Crated (cubic feet)       133 (3766 cu l)         Weight Std - Crated (pounds)       580 (263 kg)                                                                                                                                                                                                                                                                                                                                                                                                                                                                                                                                                                                                                                                                                                                                                                                                                                                                                                                                                                                                                                                                                                                                                                                                                                                                                                                                                                                                                                                                                                     | Capacity (BTU per hour)*           | 1940                  |
| Voltage [W]       208-230/60/1         Feed Wires (including ground)       3/3         Total Amps (International)       5.5 (3.5)/7.2 (7.2)         Total Wattage @ 208-230 volts       2250         10 ft. Cord/Plug (International)       Yes (No)/No         SHIPPING DATA         Height - Crated (inches)       85 ½ (2172 mm)         Width - Crated (inches)       64 (1626 mm)         Depth - Crated (inches)       42 (1067 mm)         Volume - Crated (cubic feet)       133 (3766 cu l)         Weight Std - Crated (pounds)       580 (263 kg)                                                                                                                                                                                                                                                                                                                                                                                                                                                                                                                                                                                                                                                                                                                                                                                                                                                                                                                                                                                                                                                                                                                                                                                                                                                                                                                                                                                                                                                                                                                                                                   | ELECTRICAL DATA [R/W]              |                       |
| Feed Wires (including ground)  Total Amps (International)  Total Wattage @ 208-230 volts  10 ft. Cord/Plug (International)  SHIPPING DATA  Height - Crated (inches)  Width - Crated (inches)  Depth - Crated (inches)  Volume - Crated (cubic feet)  Weight Std - Crated (pounds)  3/3  Yes (3.5)/7.2 (7.2)  Yes (No)/No  Stipping DATA  42 (2172 mm)  44 (1626 mm)  45 (1067 mm)  46 (1626 mm)  Figure 133 (3766 cu l)  Weight Std - Crated (pounds)  S80 (263 kg)                                                                                                                                                                                                                                                                                                                                                                                                                                                                                                                                                                                                                                                                                                                                                                                                                                                                                                                                                                                                                                                                                                                                                                                                                                                                                                                                                                                                                                                                                                                                                                                                                                                            | Voltage [R] (International)        | 115/60/1 (220/50/1)   |
| Total Amps (International)       5.5 (3.5)/7.2 (7.2)         Total Wattage @ 208-230 volts       2250         10 ft. Cord/Plug (International)       Yes (No)/No         SHIPPING DATA         Height - Crated (inches)       85 ½ (2172 mm)         Width - Crated (inches)       64 (1626 mm)         Depth - Crated (inches)       42 (1067 mm)         Volume - Crated (cubic feet)       133 (3766 cu l)         Weight Std - Crated (pounds)       580 (263 kg)                                                                                                                                                                                                                                                                                                                                                                                                                                                                                                                                                                                                                                                                                                                                                                                                                                                                                                                                                                                                                                                                                                                                                                                                                                                                                                                                                                                                                                                                                                                                                                                                                                                          | Voltage [W]                        | 208-230/60/1          |
| Total Wattage @ 208-230 volts  10 ft. Cord/Plug (International)  SHIPPING DATA  Height - Crated (inches)  Width - Crated (inches)  Depth - Crated (inches)  Volume - Crated (cubic feet)  Weight Std - Crated (pounds)  2250  Yes (No)/No  85 ½ (2172 mm)  64 (1626 mm)  42 (1067 mm)  580 (263 kg)                                                                                                                                                                                                                                                                                                                                                                                                                                                                                                                                                                                                                                                                                                                                                                                                                                                                                                                                                                                                                                                                                                                                                                                                                                                                                                                                                                                                                                                                                                                                                                                                                                                                                                                                                                                                                            | Feed Wires (including ground)      | 3/3                   |
| 10 ft. Cord/Plug (International)  SHIPPING DATA  Height - Crated (inches)  Width - Crated (inches)  Depth - Crated (inches)  Volume - Crated (cubic feet)  Weight Std - Crated (pounds)  Yes (No)/No  85 ½ (2172 mm)  64 (1626 mm)  42 (1067 mm)  580 (263 kg)                                                                                                                                                                                                                                                                                                                                                                                                                                                                                                                                                                                                                                                                                                                                                                                                                                                                                                                                                                                                                                                                                                                                                                                                                                                                                                                                                                                                                                                                                                                                                                                                                                                                                                                                                                                                                                                                 | Total Amps (International)         | 5.5 (3.5)/7.2 (7.2)   |
| SHIPPING DATA  Height - Crated (inches) 85 ½ (2172 mm)  Width - Crated (inches) 64 (1626 mm)  Depth - Crated (inches) 42 (1067 mm)  Volume - Crated (cubic feet) 133 (3766 cu l)  Weight Std - Crated (pounds) 580 (263 kg)                                                                                                                                                                                                                                                                                                                                                                                                                                                                                                                                                                                                                                                                                                                                                                                                                                                                                                                                                                                                                                                                                                                                                                                                                                                                                                                                                                                                                                                                                                                                                                                                                                                                                                                                                                                                                                                                                                    | Total Wattage @ 208-230 volts      | 2250                  |
| Height - Crated (inches)       85 ½ (2172 mm)         Width - Crated (inches)       64 (1626 mm)         Depth - Crated (inches)       42 (1067 mm)         Volume - Crated (cubic feet)       133 (3766 cu l)         Weight Std - Crated (pounds)       580 (263 kg)                                                                                                                                                                                                                                                                                                                                                                                                                                                                                                                                                                                                                                                                                                                                                                                                                                                                                                                                                                                                                                                                                                                                                                                                                                                                                                                                                                                                                                                                                                                                                                                                                                                                                                                                                                                                                                                         | 10 ft. Cord/Plug (International)   | Yes (No)/No           |
| Width - Crated (inches) 64 (1626 mm)  Depth - Crated (inches) 42 (1067 mm)  Volume - Crated (cubic feet) 133 (3766 cu l)  Weight Std - Crated (pounds) 580 (263 kg)                                                                                                                                                                                                                                                                                                                                                                                                                                                                                                                                                                                                                                                                                                                                                                                                                                                                                                                                                                                                                                                                                                                                                                                                                                                                                                                                                                                                                                                                                                                                                                                                                                                                                                                                                                                                                                                                                                                                                            | SHIPPING DATA                      |                       |
| Depth - Crated (inches) 42 (1067 mm)  Volume - Crated (cubic feet) 133 (3766 cu l)  Weight Std - Crated (pounds) 580 (263 kg)                                                                                                                                                                                                                                                                                                                                                                                                                                                                                                                                                                                                                                                                                                                                                                                                                                                                                                                                                                                                                                                                                                                                                                                                                                                                                                                                                                                                                                                                                                                                                                                                                                                                                                                                                                                                                                                                                                                                                                                                  | Height - Crated (inches)           | 85 ½ (2172 mm)        |
| Volume - Crated (cubic feet) 133 (3766 cu l) Weight Std - Crated (pounds) 580 (263 kg)                                                                                                                                                                                                                                                                                                                                                                                                                                                                                                                                                                                                                                                                                                                                                                                                                                                                                                                                                                                                                                                                                                                                                                                                                                                                                                                                                                                                                                                                                                                                                                                                                                                                                                                                                                                                                                                                                                                                                                                                                                         | Width - Crated (inches)            | 64 (1626 mm)          |
| Weight Std - Crated (pounds) 580 (263 kg)                                                                                                                                                                                                                                                                                                                                                                                                                                                                                                                                                                                                                                                                                                                                                                                                                                                                                                                                                                                                                                                                                                                                                                                                                                                                                                                                                                                                                                                                                                                                                                                                                                                                                                                                                                                                                                                                                                                                                                                                                                                                                      | Depth - Crated (inches)            | 42 (1067 mm)          |
| , , , ,                                                                                                                                                                                                                                                                                                                                                                                                                                                                                                                                                                                                                                                                                                                                                                                                                                                                                                                                                                                                                                                                                                                                                                                                                                                                                                                                                                                                                                                                                                                                                                                                                                                                                                                                                                                                                                                                                                                                                                                                                                                                                                                        | Volume - Crated (cubic feet)       | 133 (3766 cu I)       |
| Weight SS - Crated (pounds) 610 (277 kg)                                                                                                                                                                                                                                                                                                                                                                                                                                                                                                                                                                                                                                                                                                                                                                                                                                                                                                                                                                                                                                                                                                                                                                                                                                                                                                                                                                                                                                                                                                                                                                                                                                                                                                                                                                                                                                                                                                                                                                                                                                                                                       | Weight Std - Crated (pounds)       | 580 (263 kg)          |
|                                                                                                                                                                                                                                                                                                                                                                                                                                                                                                                                                                                                                                                                                                                                                                                                                                                                                                                                                                                                                                                                                                                                                                                                                                                                                                                                                                                                                                                                                                                                                                                                                                                                                                                                                                                                                                                                                                                                                                                                                                                                                                                                | Weight SS - Crated (pounds)        | 610 (277 kg)          |

# **Model Plan Views**

**IMPORTANT NOTE**: If the cabinet is located directly against a wall and/or under a low ceiling, a minimum clearance of 12" is required on top and 3" on sides and rear.