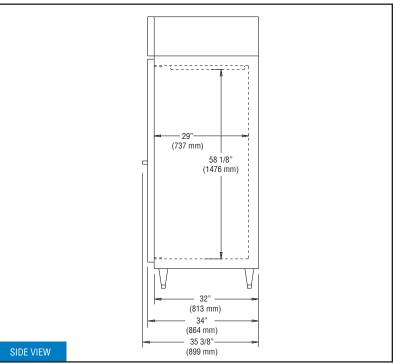

# **Model Specifications**

| DIMENSIONAL DATA [R/W]   Net Capacity (cubic feet)   21/21 (595/595 cu I)     Width, Overall (inches)   52 (1321 mm)     Depth, Overall (inches)   35 3/8 (899 mm)     Depth (inches) (less doors)   32 (813 mm)     Depth (inches) (doors open 90°)   55 ½ (1410 mm)     Clear Door Width (inches)   19 3/8 (492 mm)     Clear Half Door Height (inches)   27 ½ (699 mm)     Height, Overall (inches)   83 ¼ (2115 mm)     Height, Overall (inches)   6     Number of Doors   4     Number of Shelves   6     Shelf Area (square feet)   40.8 (3.8 sq m)     Tray Slide Capacity (refrigerator)   11 (per half section)     Tray Slide Capacity (warmer)   9 (top) 6 (bottom)     REFRIGERANT DATA     Condensing Unit Size (H.P.)   1/4     Capacity (BTU per hour)*   1940     ELECTRICAL DATA [R/W]     Voltage [R] (International)   115/60/1 (220/50/1)     Voltage [W]   208-230/60/1     Feed Wires (including ground)   3/3     Total Amps (International)   5.5 (3.5)/7.2 (7.2)     Total Wattage @ 208-230 volts   2250     10 ft. Cord/Plug (International)   Yes (No)/No     SHIPPING DATA     Height - Crated (inches)   85 ½ (2172 mm)     Width - Crated (inches)   42 (1067 mm)     Volume - Crated (cubic feet)   133 (3766 cu I)     Weight Std - Crated (pounds)   610 (277 kg)                                                                                                                                                                                                                                                                                                                                                                                                                                                                                                                                                                                                                                                                                                                                                                                                                            |                                    |                       |
|--------------------------------------------------------------------------------------------------------------------------------------------------------------------------------------------------------------------------------------------------------------------------------------------------------------------------------------------------------------------------------------------------------------------------------------------------------------------------------------------------------------------------------------------------------------------------------------------------------------------------------------------------------------------------------------------------------------------------------------------------------------------------------------------------------------------------------------------------------------------------------------------------------------------------------------------------------------------------------------------------------------------------------------------------------------------------------------------------------------------------------------------------------------------------------------------------------------------------------------------------------------------------------------------------------------------------------------------------------------------------------------------------------------------------------------------------------------------------------------------------------------------------------------------------------------------------------------------------------------------------------------------------------------------------------------------------------------------------------------------------------------------------------------------------------------------------------------------------------------------------------------------------------------------------------------------------------------------------------------------------------------------------------------------------------------------------------------------------------------------------------|------------------------------------|-----------------------|
| Width, Overall (inches)       52 (1321 mm)         Depth, Overall (inches) (including handles)       35 3/8 (899 mm)         Depth (inches) (less doors)       32 (813 mm)         Depth (inches) (doors open 90°)       55 ½ (1410 mm)         Clear Door Width (inches)       19 3/8 (492 mm)         Clear Half Door Height (inches)       27 ½ (699 mm)         Height, Overall (inches) (including 6" legs)       83 ¼ (2115 mm)         Number of Doors       4         Number of Shelves       6         Shelf Area (square feet)       40.8 (3.8 sq m)         Tray Slide Capacity (refrigerator)       11 (per half section)         Tray Slide Capacity (warmer)       9 (top) 6 (bottom)         REFRIGERANT DATA       20         Condensing Unit Size (H.P.)       ½         Capacity (BTU per hour)*       1940         ELECTRICAL DATA [R/W]         Voltage [R] (International)       115/60/1 (220/50/1)         Voltage [W]       208-230/60/1         Feed Wires (including ground)       3/3         Total Amps (International)       5.5 (3.5)/7.2 (7.2)         Total Wattage @ 208-230 volts       2250         10 ft. Cord/Plug (International)       Yes (No)/No         SHIPPING DATA         Height - Crated (inches)       42 (1067 mm)                                                                                                                                                                                                                                                                                                                                                                                                                                                                                                                                                                                                                                                                                                                                                                                                                                                            | DIMENSIONAL DATA [R/W]             |                       |
| Depth, Overall (inches) (including handles)  Depth (inches) (less doors)  Depth (inches) (loors open 90°)  S5 ½ (1410 mm)  Clear Door Width (inches)  19 ¾ (492 mm)  Clear Half Door Height (inches)  27 ½ (699 mm)  Height, Overall (inches) (including 6° legs)  Number of Doors  4  Number of Shelves  6  Shelf Area (square feet)  Tray Slide Capacity (refrigerator)  Tray Slide Capacity (warmer)  Pethode (square feet)  Tray Slide Capacity (warmer)  Pethode (square feet)  Tray Slide Capacity (warmer)  Pethode (square feet)  Todal Size (H.P.)  Letterrical Data (R/W)  Voltage [R] (International)  Voltage [R] (International)  Total Amps (International)  Total Amps (International)  Total Amps (International)  Total Wattage @ 208-230 volts  2250  Total Wattage @ 208-230 volts  10 ft. Cord/Plug (International)  SHIPPING DATA  Height - Crated (inches)  Width - Crated (inches)  Depth - Crated (inches)  Volume - Crated (cubic feet)  Weight Std - Crated (pounds)  580 (263 kg)                                                                                                                                                                                                                                                                                                                                                                                                                                                                                                                                                                                                                                                                                                                                                                                                                                                                                                                                                                  | Net Capacity (cubic feet)          | 21/21 (595/595 cu I)  |
| Depth (inches) (less doors)   32 (813 mm)                                                                                                                                                                                                                                                                                                                                                                                                                                                                                                                                                                                                                                                                                                                                                                                                                                                                                                                                                                                                                                                                                                                                                                                                                                                                                                                                                                                                                                                                                                                                                                                                                                                                                                                                                                                                                                                                                                                                                                                                                                                                                      | Width, Overall (inches)            | 52 (1321 mm)          |
| Depth (inches) (doors open 90°)   55 ½ (1410 mm)                                                                                                                                                                                                                                                                                                                                                                                                                                                                                                                                                                                                                                                                                                                                                                                                                                                                                                                                                                                                                                                                                                                                                                                                                                                                                                                                                                                                                                                                                                                                                                                                                                                                                                                                                                                                                                                                                                                                                                                                                                                                               |                                    | 35 3/8 (899 mm)       |
| Clear Door Width (inches)  Clear Half Door Height (inches)  Clear Half Door Height (inches)  Height, Overall (inches) (including 6" legs)  Number of Doors  Number of Shelves  Shelf Area (square feet)  Tray Slide Capacity (refrigerator)  Tray Slide Capacity (warmer)  REFRIGERANT DATA  Condensing Unit Size (H.P.)  Capacity (BTU per hour)*  FLECTRICAL DATA [R/W]  Voltage [R] (International)  Total Amps (International)  Total Amps (International)  Total Wattage @ 208-230 volts  10 ft. Cord/Plug (International)  SHIPPING DATA  Height - Crated (inches)  Width - Crated (inches)  Depth - Crated (cubic feet)  Weight Std - Crated (pounds)  172 (699 mm)  27 ½ (699 mm)  83 ¼ (2115 mm)  40.8 (3.8 sq m)  11 (per half section)  12 (per half section)  13 (38 q m)  14 (2115 mm)  40.8 (3.8 q m)  15 (bet)  15 (5 (3.5) /7.2 (7.2)  17 (20/50/1)  18 (20/50/1)  19 (20/50/1)  19 (20/50/1)  19 (20/50/1)  19 (20/50/1)  19 (20/50/1)  19 (20/50/1)  10 (per half section)  11 (per half section)  12 (per half section)  13 (220/50/1)  14 (20/50/1)  15 (6) (bottom)  16 (bottom)  17 (per half section)  17 (per half section)  18 (20/50/1)  19 (20/50/1)  19 (20/50/1)  19 (20/50/1)  19 (20/50/1)  19 (20/50/1)  19 (20/50/1)  19 (20/50/1)  19 (20/50/1)  10 (per half section)  11 (per half section)  12 (per half section)  13 (4/60/1)  14 (20/50/1)  15 (6) (bottom)  16 (bottom)  17 (per half secti | Depth (inches) (less doors)        | 32 (813 mm)           |
| Clear Half Door Height (inches)  Height, Overall (inches) (including 6" legs)  Number of Doors  A Number of Shelves  Shelf Area (square feet)  Tray Slide Capacity (refrigerator)  Tray Slide Capacity (warmer)  REFRIGERANT DATA  Condensing Unit Size (H.P.)  Capacity (BTU per hour)*  PLECTRICAL DATA [R/W]  Voltage [R] (International)  Total Amps (International)  Total Amps (International)  Total Wattage @ 208-230 volts  10 ft. Cord/Plug (International)  Width - Crated (inches)  Weight Std - Crated (pounds)  Veleght Std - Crated (pounds)  S83 ½ (263 kg)  4 (2115 mm)  83 ½ (2115 mm)  4 (2115 mm)  84 (2115 mm)  85 ½ (2017 mm)  86 (1626 mm)  87 (2117 mm)  88 (2117 mm)  89 (101 mm)  11 (per half section)  12 (per half section)  12 (per half section)  13 (38 quare fet)  40.8 (3.8 qm)  11 (per half section)  12 (per half section)  13 (220/50/1)  14 (220/50/1)  15 (50/1) (220/50/1)  16 (250/50/1)  17 (20/50/1)  18 (20/50/1)  18 (20/50/1)  19 (20/50/1)  19 (20/50/1)  19 (20/50/1)  19 (20/50/1)  19 (20/50/1)  19 (20/50/1)  19 (20/50/1)  19 (20/50/1)  19 (20/50/1)  10 (1 (per half section)  11 (per h | Depth (inches) (doors open 90°)    | 55 ½ (1410 mm)        |
| Height, Overall (inches) (including 6" legs)  Number of Doors  Number of Shelves  Shelf Area (square feet)  Tray Slide Capacity (refrigerator)  Tray Slide Capacity (warmer)  REFRIGERANT DATA  Condensing Unit Size (H.P.)  Capacity (BTU per hour)*  PELECTRICAL DATA [R/W]  Voltage [R] (International)  Total Amps (International)  Total Amps (International)  Total Wattage @ 208-230 volts  10 ft. Cord/Plug (International)  SHIPPING DATA  Height - Crated (inches)  Width - Crated (inches)  Volume - Crated (cubic feet)  Weight Std - Crated (pounds)  580 (263 kg)                                                                                                                                                                                                                                                                                                                                                                                                                                                                                                                                                                                                                                                                                                                                                                                                                                                                                                                                                                                                                                                                                                                                                                                                                                                                                                                                                                                                                                                                                                                                                | Clear Door Width (inches)          | 19 3/8 (492 mm)       |
| Number of Doors  Number of Shelves  Shelf Area (square feet) Tray Slide Capacity (refrigerator) Tray Slide Capacity (warmer)  REFRIGERANT DATA  Condensing Unit Size (H.P.) Capacity (BTU per hour)*  ELECTRICAL DATA [R/W]  Voltage [R] (International)  Voltage [W]  Feed Wires (including ground) Total Amps (International)  Total Wattage @ 208-230 volts 10 ft. Cord/Plug (International)  SHIPPING DATA  Height - Crated (inches)  Width - Crated (inches)  Volume - Crated (cubic feet)  Weight Std - Crated (pounds)  40.8 (3.8 sq m) 40.8 (3.8 sq m)  11 (per half section)  11 (per half section)  11 (per half section)  11 (per half section)  12 (top) 6 (bottom)  14 (1940  1940  1940  1940  1940  1956  1967  1976  1977  1980  1980  208-230/60/1  2250  10 ft. Cord/Plug (International)  Yes (No)/No  SHIPPING DATA  Height - Crated (inches)  42 (1067 mm)  Volume - Crated (cubic feet)  133 (3766 cu l)  Weight Std - Crated (pounds)                                                                                                                                                                                                                                                                                                                                                                                                                                                                                                                                                                                                                                                                                                                                                                                                                                                                                                                                                                                                                                                                                                                                                                   | Clear Half Door Height (inches)    | 27 ½ (699 mm)         |
| Number of Shelves  Shelf Area (square feet)  Tray Slide Capacity (refrigerator)  Tray Slide Capacity (warmer)  REFRIGERANT DATA  Condensing Unit Size (H.P.)  Capacity (BTU per hour)*  ELECTRICAL DATA [R/W]  Voltage [R] (International)  Total Amps (International)  Total Wattage @ 208-230 volts  10 ft. Cord/Plug (International)  Width - Crated (inches)  Weight Std - Crated (pounds)  Selection  40.8 (3.8 sq m)  40.8 (3.8 sq m)  11 (per half section)  9 (top) 6 (bottom)  1940  1940  1940  1940  208-230/60/1 (220/50/1)  105/60/1 (220/50/1)  105/60/1 (220/50/1)  105/60/1 (220/50/1)  105/60/1 (220/50/1)  105/60/1 (220/50/1)  105/60/1 (220/50/1)  105/60/1 (220/50/1)  105/60/1 (220/50/1)  105/60/1 (220/50/1)  105/60/1 (220/50/1)  105/60/1 (220/50/1)  105/60/1 (220/50/1)  105/60/1 (220/50/1)  105/60/1 (220/50/1)  105/60/1 (220/50/1)  105/60/1 (220/50/1)  105/60/1 (220/50/1)  105/60/1 (220/50/1)  105/60/1 (220/50/1)  105/60/1 (220/50/1)  105/60/1 (220/50/1)  105/60/1 (220/50/1)  105/60/1 (220/50/1)  105/60/1 (220/50/1)  105/60/1 (220/50/1)  105/60/1 (220/50/1)  105/60/1 (220/50/1)  105/60/1 (220/50/1)  105/60/1 (220/50/1)  105/60/1 (220/50/1)  105/60/1 (220/50/1)  105/60/1 (220/50/1)  105/60/1 (220/50/1)  105/60/1 (220/50/1)  105/60/1 (220/50/1)  105/60/1 (220/50/1)  105/60/1 (220/50/1)  105/60/1 (220/50/1)  105/60/1 (220/50/1)  105/60/1 (220/50/1)  105/60/1 (220/50/1)  105/60/1 (220/50/1)  105/60/1 (220/50/1)  105/60/1 (220/50/1)  105/60/1 (220/50/1)  105/60/1 (220/50/1)  105/60/1 (220/50/1)  105/60/1 (220/50/1)  105/60/1 (220/50/1)  105/60/1 (220/50/1)  105/60/1 (220/50/1)  105/60/1 (220/50/1)  105/60/1 (220/50/1)  105/60/1 (220/50/1)  105/60/1 (220/50/1)  105/60/1 (220/50/1)  105/60/1 (220/50/1)  105/60/1 (220/50/1)  105/60/1 (220/50/1)  105/60/1 (220/50/1)  105/60/1 (220/50/1)  105/60/1 (220/50/1)  105/60/1 (220/50/1)  105/60/1 (220/50/1)  105/60/1 (220/50/1)  105/60/1 (220/50/1)  105/60/1 (220/50/1)  105 |                                    | 83 ½ (2115 mm)        |
| Shelf Area (square feet)       40.8 (3.8 sq m)         Tray Slide Capacity (refrigerator)       11 (per half section)         Tray Slide Capacity (warmer)       9 (top) 6 (bottom)         REFRIGERANT DATA         Condensing Unit Size (H.P.)       1/4         Capacity (BTU per hour)*       1940         ELECTRICAL DATA [R/W]         Voltage [R] (International)       115/60/1 (220/50/1)         Voltage [W]       208-230/60/1         Feed Wires (including ground)       3/3         Total Amps (International)       5.5 (3.5)/7.2 (7.2)         Total Wattage @ 208-230 volts       2250         10 ft. Cord/Plug (International)       Yes (No)/No         SHIPPING DATA         Height - Crated (inches)       85 ½ (2172 mm)         Width - Crated (inches)       42 (1067 mm)         Volume - Crated (cubic feet)       133 (3766 cu l)         Weight Std - Crated (pounds)       580 (263 kg)                                                                                                                                                                                                                                                                                                                                                                                                                                                                                                                                                                                                                                                                                                                                                                                                                                                                                                                                                                                                                                                                                                                                                                                                           | Number of Doors                    | 4                     |
| Tray Slide Capacity (refrigerator)  Tray Slide Capacity (warmer)  REFRIGERANT DATA  Condensing Unit Size (H.P.)  Capacity (BTU per hour)*  PELECTRICAL DATA [R/W]  Voltage [R] (International)  Voltage [W]  Total Amps (International)  Total Wattage @ 208-230 volts  10 ft. Cord/Plug (International)  SHIPPING DATA  Height - Crated (inches)  Width - Crated (inches)  Volume - Crated (cubic feet)  Weight Std - Crated (pounds)  11 (per half section)  9 (top) 6 (bottom)  1/4  1940  1940  208-230/60/1 (220/50/1)  1940  208-230/60/1  5.5 (3.5)/7.2 (7.2)  2250  Yes (No)/No  SHIPPING DATA  Height - Crated (inches)  42 (2172 mm)  Volume - Crated (cubic feet)  133 (3766 cu l)  Weight Std - Crated (pounds)  580 (263 kg)                                                                                                                                                                                                                                                                                                                                                                                                                                                                                                                                                                                                                                                                                                                                                                                                                                                                                                                                                                                                                                                                                                                                                                                                                                                                                                                                                                                      | Number of Shelves                  | 6                     |
| Tray Slide Capacity (warmer)       9 (top) 6 (bottom)         REFRIGERANT DATA         Condensing Unit Size (H.P.)       ½4         Capacity (BTU per hour)*       1940         ELECTRICAL DATA [R/W]         Voltage [R] (International)       115/60/1 (220/50/1)         Voltage [W]       208-230/60/1         Feed Wires (including ground)       3/3         Total Amps (International)       5.5 (3.5)/7.2 (7.2)         Total Wattage @ 208-230 volts       2250         10 ft. Cord/Plug (International)       Yes (No)/No         SHIPPING DATA         Height - Crated (inches)       85 ½ (2172 mm)         Width - Crated (inches)       64 (1626 mm)         Depth - Crated (inches)       42 (1067 mm)         Volume - Crated (cubic feet)       133 (3766 cu l)         Weight Std - Crated (pounds)       580 (263 kg)                                                                                                                                                                                                                                                                                                                                                                                                                                                                                                                                                                                                                                                                                                                                                                                                                                                                                                                                                                                                                                                                                                                                                                                                                                                                                       | Shelf Area (square feet)           | 40.8 (3.8 sq m)       |
| REFRIGERANT DATA         Condensing Unit Size (H.P.)       1/4         Capacity (BTU per hour)*       1940         ELECTRICAL DATA [R/W]         Voltage [R] (International)       115/60/1 (220/50/1)         Voltage [W]       208-230/60/1         Feed Wires (including ground)       3/3         Total Amps (International)       5.5 (3.5)/7.2 (7.2)         Total Wattage @ 208-230 volts       2250         10 ft. Cord/Plug (International)       Yes (No)/No         SHIPPING DATA         Height - Crated (inches)       85 ½ (2172 mm)         Width - Crated (inches)       64 (1626 mm)         Depth - Crated (inches)       42 (1067 mm)         Volume - Crated (cubic feet)       133 (3766 cu l)         Weight Std - Crated (pounds)                                                                                                                                                                                                                                                                                                                                                                                                                                                                                                                                                                                                                                                                                                                                                                                                                                                                                                                                                                                                                                                                                                                                                                                                                                                                                                                                                                       | Tray Slide Capacity (refrigerator) | 11 (per half section) |
| Condensing Unit Size (H.P.) 1/4  Capacity (BTU per hour)* 1940  ELECTRICAL DATA [R/W]  Voltage [R] (International) 115/60/1 (220/50/1)  Voltage [W] 208-230/60/1  Feed Wires (including ground) 3/3  Total Amps (International) 5.5 (3.5)/7.2 (7.2)  Total Wattage @ 208-230 volts 2250  10 ft. Cord/Plug (International) Yes (No)/No  SHIPPING DATA  Height - Crated (inches) 85 1/2 (2172 mm)  Width - Crated (inches) 42 (1067 mm)  Volume - Crated (cubic feet) 133 (3766 cu l)  Weight Std - Crated (pounds) 580 (263 kg)                                                                                                                                                                                                                                                                                                                                                                                                                                                                                                                                                                                                                                                                                                                                                                                                                                                                                                                                                                                                                                                                                                                                                                                                                                                                                                                                                                                                                                                                                                                                                                                                 | Tray Slide Capacity (warmer)       | 9 (top) 6 (bottom)    |
| Capacity (BTU per hour)*       1940         ELECTRICAL DATA [R/W]         Voltage [R] (International)       115/60/1 (220/50/1)         Voltage [W]       208-230/60/1         Feed Wires (including ground)       3/3         Total Amps (International)       5.5 (3.5)/7.2 (7.2)         Total Wattage @ 208-230 volts       2250         10 ft. Cord/Plug (International)       Yes (No)/No         SHIPPING DATA         Height - Crated (inches)       85 ½ (2172 mm)         Width - Crated (inches)       64 (1626 mm)         Depth - Crated (inches)       42 (1067 mm)         Volume - Crated (cubic feet)       133 (3766 cu l)         Weight Std - Crated (pounds)       580 (263 kg)                                                                                                                                                                                                                                                                                                                                                                                                                                                                                                                                                                                                                                                                                                                                                                                                                                                                                                                                                                                                                                                                                                                                                                                                                                                                                                                                                                                                                           | REFRIGERANT DATA                   |                       |
| ELECTRICAL DATA [R/W]           Voltage [R] (International)         115/60/1 (220/50/1)           Voltage [W]         208-230/60/1           Feed Wires (including ground)         3/3           Total Amps (International)         5.5 (3.5)/7.2 (7.2)           Total Wattage @ 208-230 volts         2250           10 ft. Cord/Plug (International)         Yes (No)/No           SHIPPING DATA           Height - Crated (inches)         85 ½ (2172 mm)           Width - Crated (inches)         64 (1626 mm)           Depth - Crated (inches)         42 (1067 mm)           Volume - Crated (cubic feet)         133 (3766 cu l)           Weight Std - Crated (pounds)         580 (263 kg)                                                                                                                                                                                                                                                                                                                                                                                                                                                                                                                                                                                                                                                                                                                                                                                                                                                                                                                                                                                                                                                                                                                                                                                                                                                                                                                                                                                                                         | Condensing Unit Size (H.P.)        | 1/4                   |
| Voltage [R] (International)       115/60/1 (220/50/1)         Voltage [W]       208-230/60/1         Feed Wires (including ground)       3/3         Total Amps (International)       5.5 (3.5)/7.2 (7.2)         Total Wattage @ 208-230 volts       2250         10 ft. Cord/Plug (International)       Yes (No)/No         SHIPPING DATA         Height - Crated (inches)       85 ½ (2172 mm)         Width - Crated (inches)       64 (1626 mm)         Depth - Crated (inches)       42 (1067 mm)         Volume - Crated (cubic feet)       133 (3766 cu l)         Weight Std - Crated (pounds)       580 (263 kg)                                                                                                                                                                                                                                                                                                                                                                                                                                                                                                                                                                                                                                                                                                                                                                                                                                                                                                                                                                                                                                                                                                                                                                                                                                                                                                                                                                                                                                                                                                     | Capacity (BTU per hour)*           | 1940                  |
| Voltage [W]       208-230/60/1         Feed Wires (including ground)       3/3         Total Amps (International)       5.5 (3.5)/7.2 (7.2)         Total Wattage @ 208-230 volts       2250         10 ft. Cord/Plug (International)       Yes (No)/No         SHIPPING DATA         Height - Crated (inches)       85 ½ (2172 mm)         Width - Crated (inches)       64 (1626 mm)         Depth - Crated (inches)       42 (1067 mm)         Volume - Crated (cubic feet)       133 (3766 cu l)         Weight Std - Crated (pounds)       580 (263 kg)                                                                                                                                                                                                                                                                                                                                                                                                                                                                                                                                                                                                                                                                                                                                                                                                                                                                                                                                                                                                                                                                                                                                                                                                                                                                                                                                                                                                                                                                                                                                                                   | ELECTRICAL DATA [R/W]              |                       |
| Feed Wires (including ground)  Total Amps (International)  Total Wattage @ 208-230 volts  10 ft. Cord/Plug (International)  SHIPPING DATA  Height - Crated (inches)  Width - Crated (inches)  Depth - Crated (inches)  Volume - Crated (cubic feet)  Weight Std - Crated (pounds)  3/3  Yes (3.5)/7.2 (7.2)  Yes (No)/No  Stipping DATA  42 (2172 mm)  44 (1626 mm)  45 (1067 mm)  46 (1626 mm)  Figure 133 (3766 cu l)  Weight Std - Crated (pounds)  S80 (263 kg)                                                                                                                                                                                                                                                                                                                                                                                                                                                                                                                                                                                                                                                                                                                                                                                                                                                                                                                                                                                                                                                                                                                                                                                                                                                                                                                                                                                                                                                                                                                                                                                                                                                            | Voltage [R] (International)        | 115/60/1 (220/50/1)   |
| Total Amps (International)       5.5 (3.5)/7.2 (7.2)         Total Wattage @ 208-230 volts       2250         10 ft. Cord/Plug (International)       Yes (No)/No         SHIPPING DATA         Height - Crated (inches)       85 ½ (2172 mm)         Width - Crated (inches)       64 (1626 mm)         Depth - Crated (inches)       42 (1067 mm)         Volume - Crated (cubic feet)       133 (3766 cu l)         Weight Std - Crated (pounds)       580 (263 kg)                                                                                                                                                                                                                                                                                                                                                                                                                                                                                                                                                                                                                                                                                                                                                                                                                                                                                                                                                                                                                                                                                                                                                                                                                                                                                                                                                                                                                                                                                                                                                                                                                                                          | Voltage [W]                        | 208-230/60/1          |
| Total Wattage @ 208-230 volts  10 ft. Cord/Plug (International)  SHIPPING DATA  Height - Crated (inches)  Width - Crated (inches)  Depth - Crated (inches)  Volume - Crated (cubic feet)  Weight Std - Crated (pounds)  2250  Yes (No)/No  85 ½ (2172 mm)  64 (1626 mm)  42 (1067 mm)  580 (263 kg)                                                                                                                                                                                                                                                                                                                                                                                                                                                                                                                                                                                                                                                                                                                                                                                                                                                                                                                                                                                                                                                                                                                                                                                                                                                                                                                                                                                                                                                                                                                                                                                                                                                                                                                                                                                                                            | Feed Wires (including ground)      | 3/3                   |
| 10 ft. Cord/Plug (International)  SHIPPING DATA  Height - Crated (inches)  Width - Crated (inches)  Depth - Crated (inches)  Volume - Crated (cubic feet)  Weight Std - Crated (pounds)  Yes (No)/No  85 ½ (2172 mm)  64 (1626 mm)  42 (1067 mm)  580 (263 kg)                                                                                                                                                                                                                                                                                                                                                                                                                                                                                                                                                                                                                                                                                                                                                                                                                                                                                                                                                                                                                                                                                                                                                                                                                                                                                                                                                                                                                                                                                                                                                                                                                                                                                                                                                                                                                                                                 | Total Amps (International)         | 5.5 (3.5)/7.2 (7.2)   |
| SHIPPING DATA  Height - Crated (inches) 85 ½ (2172 mm)  Width - Crated (inches) 64 (1626 mm)  Depth - Crated (inches) 42 (1067 mm)  Volume - Crated (cubic feet) 133 (3766 cu l)  Weight Std - Crated (pounds) 580 (263 kg)                                                                                                                                                                                                                                                                                                                                                                                                                                                                                                                                                                                                                                                                                                                                                                                                                                                                                                                                                                                                                                                                                                                                                                                                                                                                                                                                                                                                                                                                                                                                                                                                                                                                                                                                                                                                                                                                                                    | Total Wattage @ 208-230 volts      | 2250                  |
| Height - Crated (inches)       85 ½ (2172 mm)         Width - Crated (inches)       64 (1626 mm)         Depth - Crated (inches)       42 (1067 mm)         Volume - Crated (cubic feet)       133 (3766 cu l)         Weight Std - Crated (pounds)       580 (263 kg)                                                                                                                                                                                                                                                                                                                                                                                                                                                                                                                                                                                                                                                                                                                                                                                                                                                                                                                                                                                                                                                                                                                                                                                                                                                                                                                                                                                                                                                                                                                                                                                                                                                                                                                                                                                                                                                         | 10 ft. Cord/Plug (International)   | Yes (No)/No           |
| Width - Crated (inches) 64 (1626 mm)  Depth - Crated (inches) 42 (1067 mm)  Volume - Crated (cubic feet) 133 (3766 cu l)  Weight Std - Crated (pounds) 580 (263 kg)                                                                                                                                                                                                                                                                                                                                                                                                                                                                                                                                                                                                                                                                                                                                                                                                                                                                                                                                                                                                                                                                                                                                                                                                                                                                                                                                                                                                                                                                                                                                                                                                                                                                                                                                                                                                                                                                                                                                                            | SHIPPING DATA                      |                       |
| Depth - Crated (inches) 42 (1067 mm)  Volume - Crated (cubic feet) 133 (3766 cu l)  Weight Std - Crated (pounds) 580 (263 kg)                                                                                                                                                                                                                                                                                                                                                                                                                                                                                                                                                                                                                                                                                                                                                                                                                                                                                                                                                                                                                                                                                                                                                                                                                                                                                                                                                                                                                                                                                                                                                                                                                                                                                                                                                                                                                                                                                                                                                                                                  | Height - Crated (inches)           | 85 ½ (2172 mm)        |
| Volume - Crated (cubic feet) 133 (3766 cu l) Weight Std - Crated (pounds) 580 (263 kg)                                                                                                                                                                                                                                                                                                                                                                                                                                                                                                                                                                                                                                                                                                                                                                                                                                                                                                                                                                                                                                                                                                                                                                                                                                                                                                                                                                                                                                                                                                                                                                                                                                                                                                                                                                                                                                                                                                                                                                                                                                         | Width - Crated (inches)            | 64 (1626 mm)          |
| Weight Std - Crated (pounds) 580 (263 kg)                                                                                                                                                                                                                                                                                                                                                                                                                                                                                                                                                                                                                                                                                                                                                                                                                                                                                                                                                                                                                                                                                                                                                                                                                                                                                                                                                                                                                                                                                                                                                                                                                                                                                                                                                                                                                                                                                                                                                                                                                                                                                      | Depth - Crated (inches)            | 42 (1067 mm)          |
| , , , ,                                                                                                                                                                                                                                                                                                                                                                                                                                                                                                                                                                                                                                                                                                                                                                                                                                                                                                                                                                                                                                                                                                                                                                                                                                                                                                                                                                                                                                                                                                                                                                                                                                                                                                                                                                                                                                                                                                                                                                                                                                                                                                                        | Volume - Crated (cubic feet)       | 133 (3766 cu I)       |
| Weight SS - Crated (pounds) 610 (277 kg)                                                                                                                                                                                                                                                                                                                                                                                                                                                                                                                                                                                                                                                                                                                                                                                                                                                                                                                                                                                                                                                                                                                                                                                                                                                                                                                                                                                                                                                                                                                                                                                                                                                                                                                                                                                                                                                                                                                                                                                                                                                                                       | Weight Std - Crated (pounds)       | 580 (263 kg)          |
|                                                                                                                                                                                                                                                                                                                                                                                                                                                                                                                                                                                                                                                                                                                                                                                                                                                                                                                                                                                                                                                                                                                                                                                                                                                                                                                                                                                                                                                                                                                                                                                                                                                                                                                                                                                                                                                                                                                                                                                                                                                                                                                                | Weight SS - Crated (pounds)        | 610 (277 kg)          |

# **Model Plan Views**

**IMPORTANT NOTE**: If the cabinet is located directly against a wall and/or under a low ceiling, a minimum clearance of 12" is required on top and 3" on sides and rear.